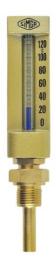

# Machine / Glass Thermometers (200x36) Bottom Connection

 The machine / glass thermometer is mainly used in machine building as well as industrial applications such as heating, air conditioning and cooling technologies.

## Model No: C 20031

### **Product Specifications**

| STANDARD FEATURES  |                                                       |
|--------------------|-------------------------------------------------------|
| Accuracy Class:    | 2,5                                                   |
| Mechanism:         | Brass                                                 |
| Connection:        | 1/2" BSP,NPT                                          |
| Lenght:            | 200mm                                                 |
| Width:             | 36mm                                                  |
| Stem Length:       | 50mm, 63mm, 100mm                                     |
| Temperature Range: | -30+60°C, 0100°C , 0120°C, 0160C, 0200C, 0250C, 0500C |
| Connection Type:   | Bottom                                                |