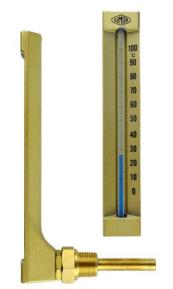

## Machine / Glass Thermometers (200x36) Back Connection

The machine / glass thermometer is mainly used in machine building as well as industrial applications such as heating, air conditioning and cooling technologies.

## **Product Specifications**

| STANDARD FEATURES  |                                                       |
|--------------------|-------------------------------------------------------|
| Accuracy Class:    | 2,5                                                   |
| Mechanism:         | Brass                                                 |
| Connection:        | 1/2" BSP,NPT                                          |
| Lenght:            | 200mm                                                 |
| Width:             | 36mm                                                  |
| Stem Length:       | 50mm, 63mm, 100mm                                     |
| Temperature Range: | -30+60°C, 0100°C , 0120°C, 0160C, 0200C, 0250C, 0500C |
| Connection Type:   | Back                                                  |