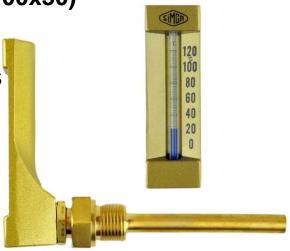

## Machine / Glass Thermometers (100x30) Back Connection

 The machine / glass thermometer is mainly used in machine building as well as industrial applications such as heating, air conditioning and cooling technologies.

### Model No: C 10032

#### **Product Specifications**

| STANDARD FEATURES  |                                                       |
|--------------------|-------------------------------------------------------|
| Accuracy Class:    | 2,5                                                   |
| Mechanism:         | Brass                                                 |
| Connection:        | 1/2" BSP,NPT                                          |
| Lenght:            | 100mm                                                 |
| Width:             | 30mm                                                  |
| Stem Length:       | 50mm, 63mm, 100mm                                     |
| Temperature Range: | -30+60°C, 0100°C , 0120°C, 0160C, 0200C, 0250C, 0500C |
| Connection Type:   | Back                                                  |