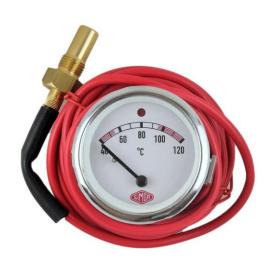

## Ø63mm Temperature Gaugewith warning

 SiMGA auto type temperature gauges are used for measuring and warning of engine water in all kinds of motor vehicles.

Model No: TH 6301

## **Product Specifications**

| STANDARD FEATURES |                                                                         |
|-------------------|-------------------------------------------------------------------------|
| Accuracy :        | 2,5 (DIN 75575)                                                         |
| Туре:             | DIN 75575 , 95501                                                       |
| Case:             | Steel, chrome or black oven painted                                     |
| Frame :           | Steel, black oven painted, chrome or acrylic                            |
| Panel Connection: | with claps                                                              |
| Working System:   | Liquid based, spiral bourdon tube CuSn8                                 |
| Dial:             | Aluminium, black division on white base or white devision on black base |
| Warning Light:    | Flashes at 100 ° C                                                      |
| Lighting :        | 12 V or 24 V                                                            |
| Sensible Tube :   | Automotive type, thread with pocket M14x1.5" or M16x1.5"                |
| Capillary Tube:   | from 2m. to 15m. copper wire                                            |