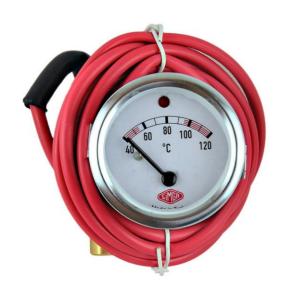

## **Ø52mm Temperature Gauge—** with warning

 SiMGA auto type temperature gauges are used for measuring and warning of engine water in all kinds of motor vehicles.

Model No: TH 5202

## **Product Specifications**

| STANDARD FEATURES |                                                                         |
|-------------------|-------------------------------------------------------------------------|
| Accuracy :        | 2,5 (DIN 75575)                                                         |
| Туре:             | DIN 75575 , 95501                                                       |
| Case:             | Steel, chrome or black oven painted                                     |
| Frame :           | Steel, black oven painted, chrome or acrylic                            |
| Panel Connection: | with claps                                                              |
| Working System:   | Liquid based, spiral bourdon tube CuSn8                                 |
| Dial:             | Aluminium, black division on white base or white devision on black base |
| Warning Light:    | Flashes at 100 ° C                                                      |
| Lighting :        | 12 V or 24 V                                                            |
| Sensible Tube :   | Automotive type, thread with pocket M14x1.5" or M16x1.5"                |
| Capillary Tube:   | from 2m. to 15m. copper wire                                            |