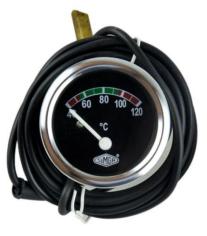

## Ø52mm Temperature Gauge- without warning (green)

 SİMGA auto type temperature gauges are used for measuring and warning of engine water in all kinds of motor vehicles.

## Model No: TH 5203

## **Product Specifications**

| STANDARD FEATURES |                                                                         |
|-------------------|-------------------------------------------------------------------------|
| Accuracy :        | 2,5 (DIN 75575)                                                         |
| Туре:             | DIN 75575 , 95501                                                       |
| Case :            | Steel, chrome or black oven painted                                     |
| Frame :           | Steel, black oven painted, chrome or acrylic                            |
| Panel Connection: | with claps                                                              |
| Working System:   | Liquid based, spiral bourdon tube CuSn8                                 |
| Dial:             | Aluminium, black division on white base or white devision on black base |
| Lighting :        | 12 V or 24 V                                                            |
| Sensible Tube :   | Automotive type, thread with pocket 5/8" -18 UNF                        |
| Capillary Tube:   | from 2m. to 15m. copper wire                                            |